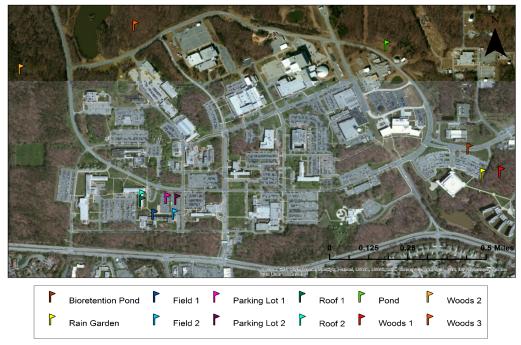

| Logger # Logger Name |                  | Location Description                      | Longitud Latitude Elevation (m) |        |            |
|----------------------|------------------|-------------------------------------------|---------------------------------|--------|------------|
| 1                    | RainGarden       | Rain garden by Building 32                | -76.841                         | 38.994 | 29.2322591 |
| 2                    | ParkingLot2      | Parking lot #2, furthest from Building 6* | -76.855                         | 38.993 | 21.3760686 |
| 3                    | Pond             | Pond by salt dome                         | -76.845                         | 38.999 | 27.6033152 |
| 4                    | ParkingLot1      | Parking lot #1, closest to B6*            | -76.856                         | 38.993 | 19.7742236 |
| 5                    | Field1           | Field #1, closest to B6                   | -76.856                         | 38.993 | 23.1928922 |
| 6                    | Field2           | Field #2, furthest from B6                | -76.855                         | 38.993 | 24.3930345 |
| 7                    | BioretentionPond | Bioretention pond, upper lot by B32       | -76.842                         | 38.995 | 30.7760498 |
| 8                    | Roof1            | Roof#1, closest to door                   | -76.857                         | 38.993 | 33.7087892 |
| 9                    | Roof2            | Roof#2, furthest from door                | -76.857                         | 38.993 | 33.3296814 |
| 10                   | Woods1           | Woods#1, between B32&B33                  | -76.84                          | 38.994 | 30.4274017 |
| 11                   | Woods2           | Woods#2, by employee gate                 | -76.862                         | 38.998 | 19.2548033 |
| 12                   | Woods3           | Woods#3, off Cobe road, marked by log     | -76.857                         | 39     | 14.419705  |

\* loggers 2&4 got switched on 1/22/2015 and were never moved back

## CASI Logger Locations Goddard Space Flight Center; Greenbelt, MD